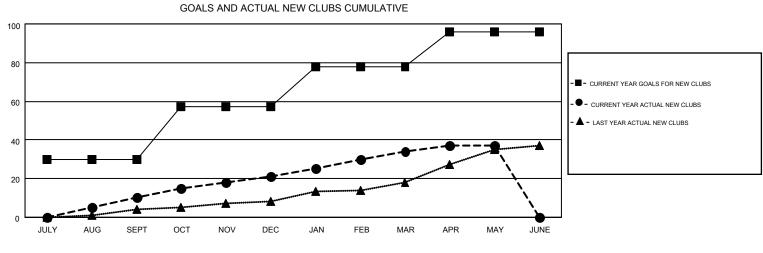

#### GMT: V S KUKREJA

| GMT | CA   | 6 |
|-----|------|---|
| 0   | 0, 1 | v |

| Clubs<br>RESULTS FOR 2014-2015 |    |    |    | Members<br>RESULTS FOR 2014-2015 |               |     |     |         |                  |
|--------------------------------|----|----|----|----------------------------------|---------------|-----|-----|---------|------------------|
|                                |    |    |    |                                  |               |     |     | QUARTER | NEW CLUB<br>GOAL |
| JULY/AUG/SEPT                  | 30 | 10 | 16 | -6                               | JULY/AUG/SEPT | 827 | 482 | 298     | 184              |
| OCT/NOV/DEC                    | 27 | 11 | 8  | 3                                | OCT/NOV/DEC   | 884 | 615 | 345     | 270              |
| JAN/FEB/MAR                    | 21 | 13 | 0  | 13                               | JAN/FEB/MAR   | 835 | 532 | 71      | 461              |
| APR/MAY/JUNE                   | 18 | 3  | 0  | 3                                | APR/MAY/JUNE  | 545 | 235 | 124     | 111              |