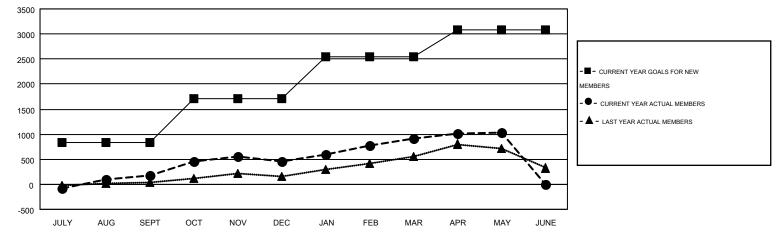

#### GMT: V S KUKREJA

| GMT | CA   | 6 |
|-----|------|---|
| 0   | 0, 1 | v |

| Clubs<br>RESULTS FOR 2014-2015 |    |    |    | Members<br>RESULTS FOR 2014-2015 |               |     |     |         |                  |
|--------------------------------|----|----|----|----------------------------------|---------------|-----|-----|---------|------------------|
|                                |    |    |    |                                  |               |     |     | QUARTER | NEW CLUB<br>GOAL |
| JULY/AUG/SEPT                  | 30 | 10 | 16 | -6                               | JULY/AUG/SEPT | 827 | 482 | 298     | 184              |
| OCT/NOV/DEC                    | 27 | 11 | 8  | 3                                | OCT/NOV/DEC   | 884 | 615 | 345     | 270              |
| JAN/FEB/MAR                    | 21 | 13 | 0  | 13                               | JAN/FEB/MAR   | 835 | 532 | 71      | 461              |
| APR/MAY/JUNE                   | 18 | 3  | 0  | 3                                | APR/MAY/JUNE  | 545 | 235 | 124     | 111              |